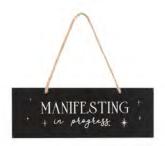

# Product Code

MG\_95022

Manifesting In Progress Hanging Sign

Barcode: 5056131134829

#### **Product Description**

Ensure your spellcasting, meditation and manifesting remains undisturbed with this cute 'Manifesting in progress' hangingsign inspired by the hot trend of crystal healing. Designed by Something Different Wholesale and part of the Modern Magicrange of contemporary crystal themed gifts and home decor.

The product is manufactured in China

Product Dimensions:

H: 7cm x W: 20cm x D: 0.8cm

#### **Product Weight:**

75g

Product Materials : MDF