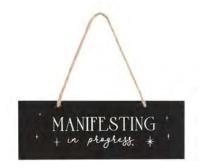

# Product Code

MG\_95022

Manifesting In Progress Hanging Sign

Barcode: 5056131134829

#### **Product Description**

Ensure your spellcasting, meditation and manifesting remains undisturbed with this cute 'Manifesting in progress' hangingsign inspired by the hot trend of crystal healing. Designed by Something Different Wholesale and part of the Modern Magicrange of contemporary crystal themed gifts and home decor.

The product is manufactured in China

Product Dimensions:

H: 7cm x W: 20cm x D: 0.8cm

#### **Product Weight:**

75g

Product Materials : MDF